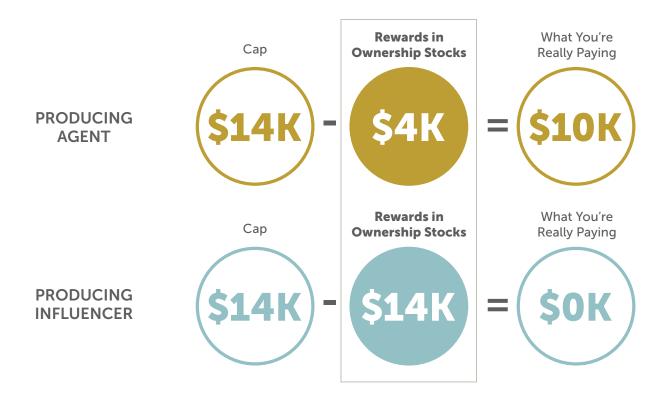

#### HOW YOU EARN REWARDS

| QUALIFY FOR REWARDS:                                       | \$ IN OWNERSHIP STOCKS |
|------------------------------------------------------------|------------------------|
| When you join the company, after your first closing        | \$250                  |
| Every time you sponsor an agent, after their first closing | \$250                  |
| When you cap                                               | \$4,000                |
| When you cap and become an Influencer*                     | \$14,000               |

\*To become an Influencer an agent must cap, sell 30+ homes and teach 1 class/mo.