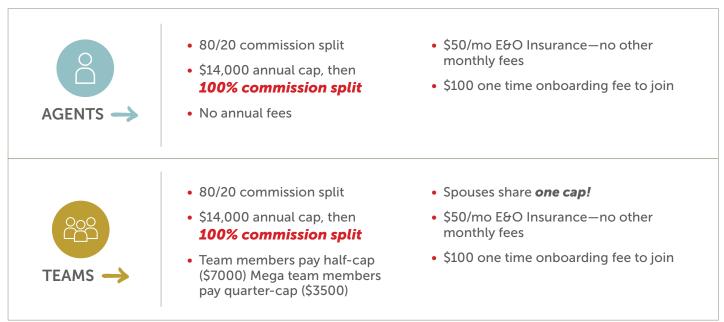

#### TEAM CAP SPLIT

Once you contribute the income cap of only \$14,000, (or \$7,000 or \$3,500, depending on your status) towards company dollar on your personal closings, you will receive **100% commission** on your remaining personal transactions for the rest of the anniversary year.

|                                                               | SPOUSE PLAN              | STANDARD TEAM                                            | MEGA TEAM                                               |
|---------------------------------------------------------------|--------------------------|----------------------------------------------------------|---------------------------------------------------------|
| Minimum in Company Dollar                                     | \$14,000                 | <b>\$7,000</b><br>Reduced "Half-Cap"<br>for Team Members | \$3,500<br>Reduced "Quarter-Cap"<br>for Team Members    |
| Required Written Team Agreement                               |                          | YES                                                      | YES                                                     |
| Minimum Number of Transactions to Maintain Reduced Cap Status | SPOUSES SHARE<br>ONE CAP |                                                          | Only 100 Transactions<br>Per Team for the<br>Whole Year |