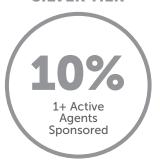

#### **SILVER TIER**

0

Level 1 10% = \$1400

8

Level 2 5% = \$700

00

Level 3 5% = \$700

#### **YOU EARN**