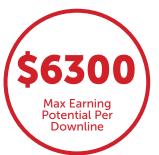

#### 5-LEVEL REVENUE SHARE PROGRAM

Based on Agent Cap of \$14,000

|                      |               | EARNING PERCENTAGE | AGENTS NEEDED | \$/1 CAPPING AGENT |
|----------------------|---------------|--------------------|---------------|--------------------|
| LEVEL 1              | LEVEL 1 TIERS | 10%                | 1+            | \$1400             |
|                      |               | 15% 🤚              | 5+            | \$2100             |
|                      |               | 25%                | 26+           | \$3500             |
| LEVEL 2              |               | 5%                 | 1+            | \$700              |
| LEVEL 3              |               | 5%                 | 1+            | \$700              |
| LEVEL 4              |               | 5%                 | 1+            | \$700              |
| LEVEL 5              |               | 5%                 | 1+            | \$700              |
| POTENTIAL<br>REVENUE | 5             | 45% COMPAN         | Y DOLLAR!     | \$6300 PER AGENT   |

#### **DIAMOND TIER**

8

Level 1 25% = \$3500

(å)

Level 2 5% = \$700

å

Level 2 5% = \$700

Level 4 5% = \$700