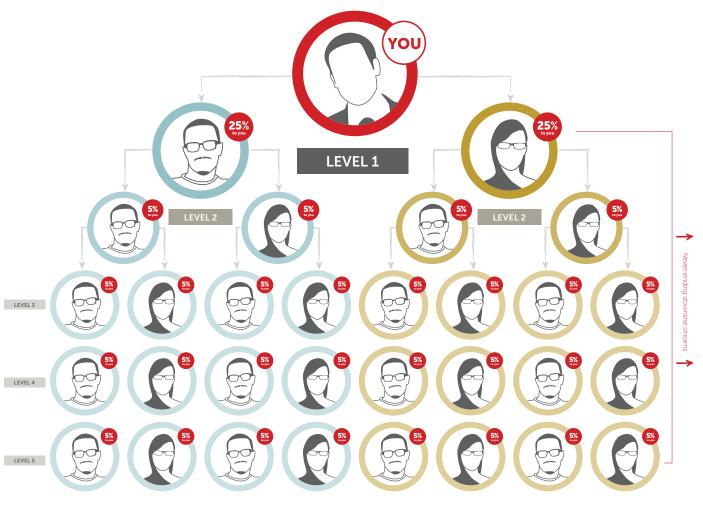

### IT ALL STARTS WITH YOU!

Through **Can**Zell Realty's Revenue Share Program, you are able to multiply your passive income just by attracting producing agents to the company.

|         | 1+ AGENTS SILVER | 5+ AGENTS  GOLD | 26+ AGENTS  DIAMOND TIER |
|---------|------------------|-----------------|--------------------------|
| LEVEL 1 | 10%              | 15%             | 25%                      |
| LEVEL 2 | 5%               | 5%              | 5%                       |
| LEVEL 3 | 5%               | 5%              | 5%                       |
| LEVEL 4 | _                | _               | 5%                       |
| LEVEL 5 | _                | _               | 5%                       |

## HOW TO UNLOCK YOUR MULTIPLIERS & EARN EXTRA INCOME BY SPONSORING AGENTS TO THE COMPANY