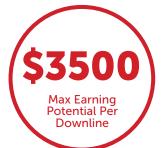

#### **DIAMOND TIER**

8

Level 1 25% = \$3500

(å)

Level 2 5% = \$700

å

Level 2 5% = \$700

Level 4 5% = \$700

#### 5-LEVEL REVENUE SHARE PROGRAM

Based on Agent Cap of \$14,000

|                      |               | EARNING PERCENTAGE | AGENTS NEEDED | \$/1 CAPPING AGENT |
|----------------------|---------------|--------------------|---------------|--------------------|
| LEVEL 1              | LEVEL 1 TIERS | 10%                | 1+            | \$1400             |
|                      |               | 15% 🤚              | 5+            | \$2100             |
|                      |               | 25%                | 26+           | \$3500             |
| LEVEL 2              |               | 5%                 | 1+            | \$700              |
| LEVEL 3              |               | 5%                 | 1+            | \$700              |
| LEVEL 4              |               | 5%                 | 1+            | \$700              |
| LEVEL 5              |               | 5%                 | 1+            | \$700              |
| POTENTIAL<br>REVENUE | 5             | 45% COMPAN         | Y DOLLAR!     | \$6300 PER AGENT   |